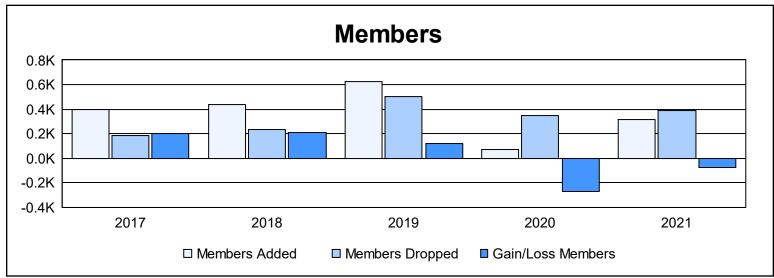

District LA 4 As of June 2021 Cumulative

| Year      | New<br>Clubs | Dropped<br>Clubs | Gain/<br>Loss<br>Clubs | New<br>Members | Charter<br>Members | Reinstate<br>Members | Transfer<br>Members | Total<br>Member<br>Added | Total<br>Members<br>Dropped | Gain/<br>Loss<br>Members |
|-----------|--------------|------------------|------------------------|----------------|--------------------|----------------------|---------------------|--------------------------|-----------------------------|--------------------------|
| 2016-2017 | 4            | 2                | 2                      | 233            | 106                | 49                   | 5                   | 393                      | 188                         | 205                      |
| 2017-2018 | 4            | 0                | 4                      | 315            | 106                | 6                    | 12                  | 439                      | 230                         | 209                      |
| 2018-2019 | 4            | 0                | 4                      | 317            | 166                | 134                  | 5                   | 622                      | 501                         | 121                      |
| 2019-2020 | 0            | 1                | -1                     | 44             | 18                 | 5                    | 5                   | 72                       | 346                         | -274                     |
| 2020-2021 | 3            | 5                | -2                     | 220            | 68                 | 20                   | 8                   | 316                      | 388                         | -72                      |
| Average   | 3            | 2                | 1                      | 226            | 93                 | 43                   | 7                   | 368                      | 331                         | 38                       |