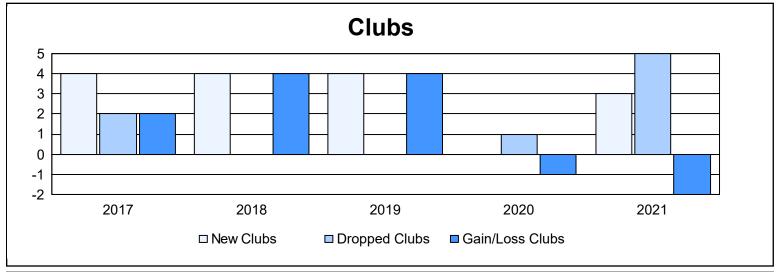

District LA 4 As of June 2021 Cumulative

| Year      | New<br>Clubs | Dropped<br>Clubs | Gain/<br>Loss<br>Clubs | New<br>Members | Charter<br>Members | Reinstate<br>Members | Transfer<br>Members | Total<br>Member<br>Added | Total<br>Members<br>Dropped | Gain/<br>Loss<br>Members |
|-----------|--------------|------------------|------------------------|----------------|--------------------|----------------------|---------------------|--------------------------|-----------------------------|--------------------------|
| 2016-2017 | 4            | 2                | 2                      | 233            | 106                | 49                   | 5                   | 393                      | 188                         | 205                      |
| 2017-2018 | 4            | 0                | 4                      | 315            | 106                | 6                    | 12                  | 439                      | 230                         | 209                      |
| 2018-2019 | 4            | 0                | 4                      | 317            | 166                | 134                  | 5                   | 622                      | 501                         | 121                      |
| 2019-2020 | 0            | 1                | -1                     | 44             | 18                 | 5                    | 5                   | 72                       | 346                         | -274                     |
| 2020-2021 | 3            | 5                | -2                     | 220            | 68                 | 20                   | 8                   | 316                      | 388                         | -72                      |
| Average   | 3            | 2                | 1                      | 226            | 93                 | 43                   | 7                   | 368                      | 331                         | 38                       |